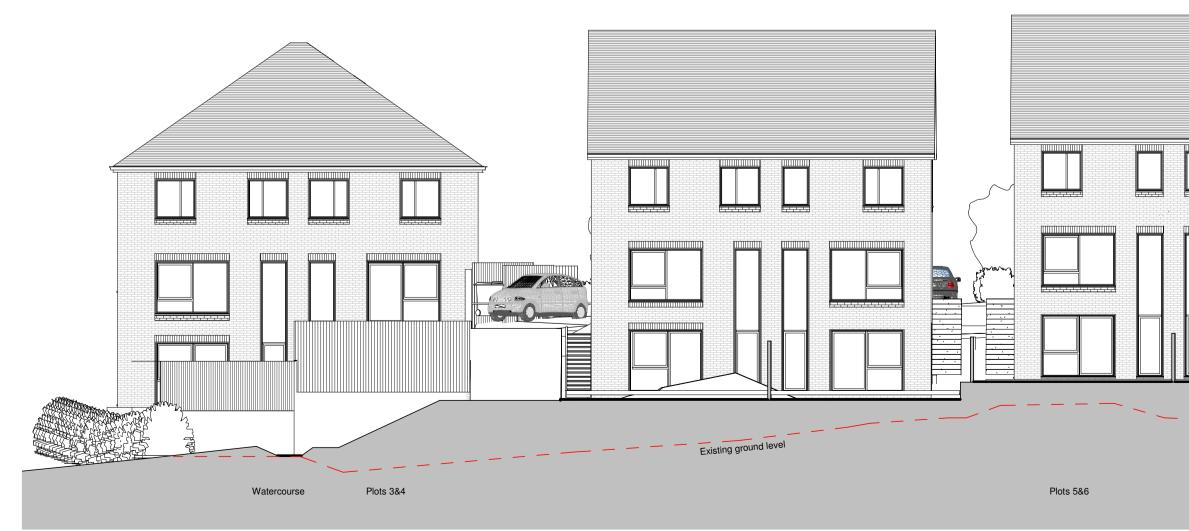

**3** Section 1 : 125

Plots 1&2

Notes

The Contractor is responsible for checking dimensions, tolerances and references. Verify any discrepancies with the architect before proceeding with the work . Where an item is covered by drawings of different scales the larger scale darwing is to be worked to. Do not scale from drawing. Firgured dimensions to be worked to in all cases.