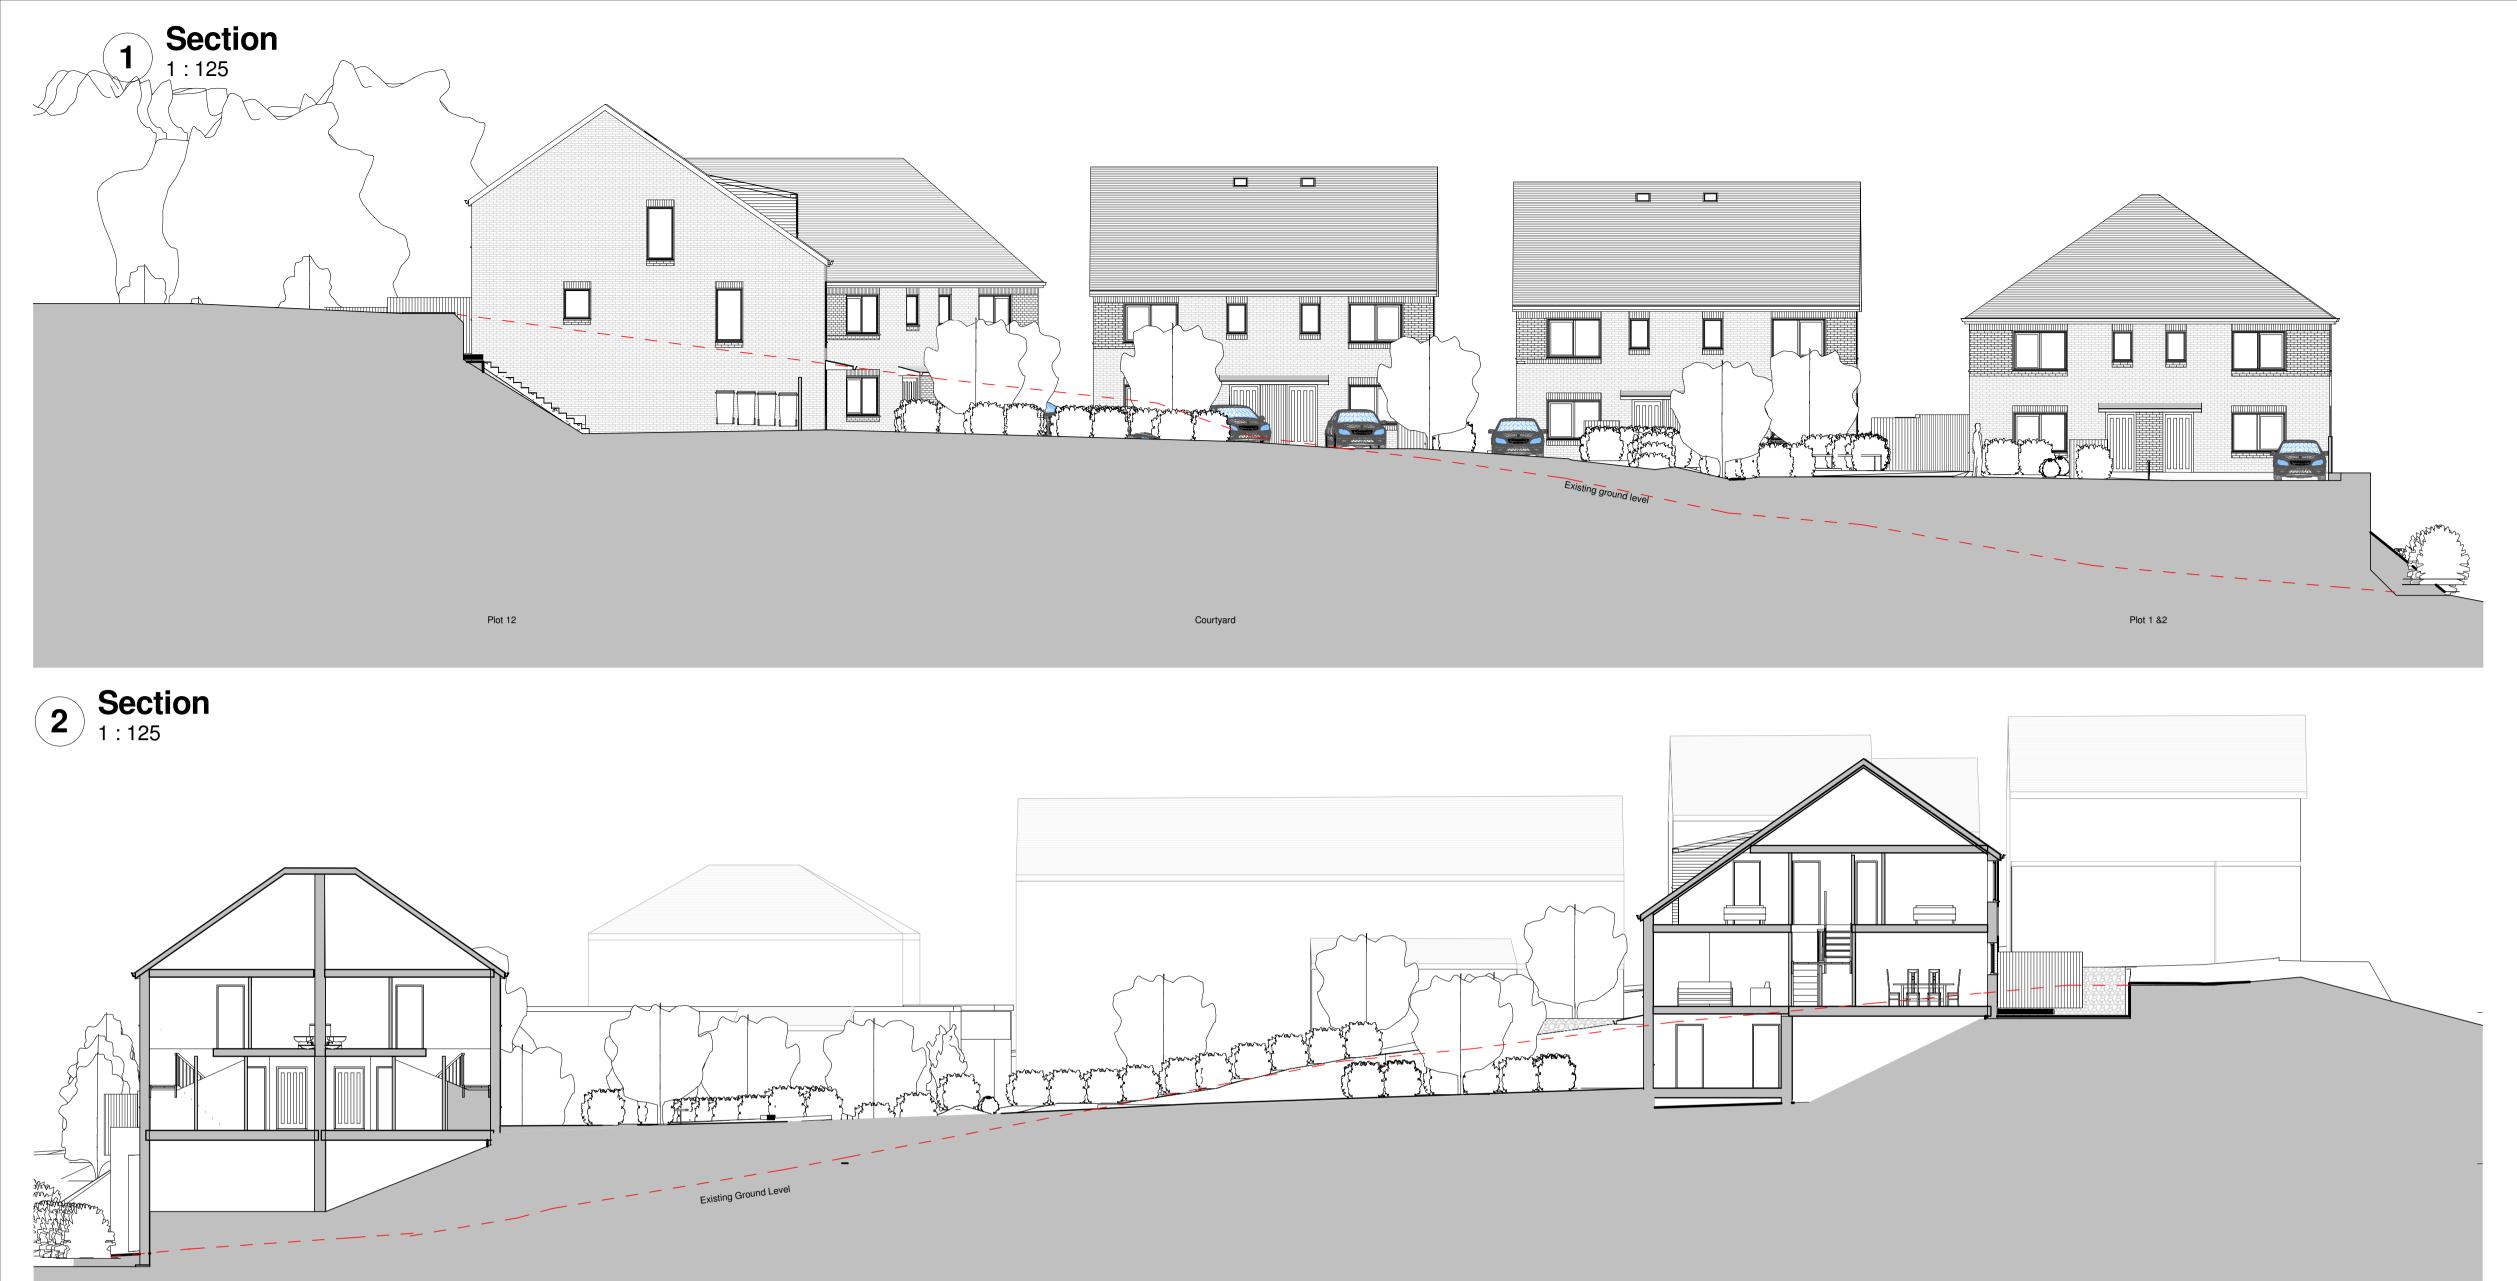

**3** Section 1 : 125

Plots 1&2

Notes

The Contractor is responsible for checking dimensions, tolerances and references. Verify any discrepancies with the architect before proceeding with the work . Where an item is covered by drawings of different scales the larger scale darwing is to be worked to. Do not scale from drawing. Firgured dimensions to be worked to in all cases.

Courtyard

 $\overline{D}$  $\overline{D}$ \_

Plot 9

Plots 7&8

5 0

|                   | 100000 |  |
|-------------------|--------|--|
|                   | 190000 |  |
| $\mathbf{\nabla}$ |        |  |